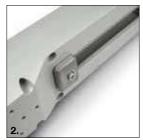

#### 3. ELECTRONICS

Programming with self-learning function, adjustable functions through dip-switches and regulation of power and speed through trimmers