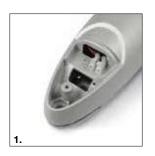

wing gates up to 2 m - 400 kg.

The mechanical system, inserted into two strong die-cast aluminium frames, is designed to guarantee great performances in any environmental condition.

## EASY INSTALLATION

Just two cables for the electric connection of Couper. The access to the terminal block, set in the upper part of the operator, simplifies its connection and installation.

The regulation of the travel is simple and fast thanks to adjustable mechanical stops.

## SMART TRADITIONAL ELECTRONICS

STARG8 control units radically simplify the installer's job, guaranteeing high levels of performance in terms of safety, time and speed of installation.

A single programming method speeds up the activation of the automatic devices and managing maintenance operations becomes simple and practical.







## 1. CONNECTION COMPARTMENT

Easy and fast to install thanks to its position in the upper part of the operator

#### 2. LIMIT SWITCH

Fast regulation of the travel with strong mechanical stop

#### 3. ELECTRONICS

Programming with self-learning function, adjustable functions through dip-switches and regulation of power and speed through trimmers







#### **TECHNICAL DATA**

| Code                            |       | COUPER 24     |
|---------------------------------|-------|---------------|
| Motor supply                    | (Vdc) | 24            |
| Maximum power draw              | (VV)  | 85            |
| Speed                           | (m/s) | 0.018         |
| Force max                       | (N)   | 1500          |
| Working cycle                   | (%)   | 50