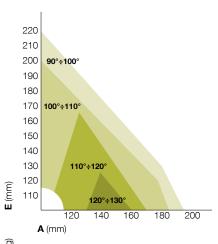

uper Kit 24    | • (2)     | •             | • (2)    | •            | •       | •   | 2 m - 400 kg        |
| Couper Kit 24 LT | • (2)     | •             | • (1)    |              | •       |     | 2 m - 400 kg        |

24 V version also available for markets with 110 V / 60 Hz mains power supply











COUPER 24 STARG8 BOX STYLO 4K IDEA 24 PLUS VIKY 30



TAB







**STP 200**Screw-adjustable rear bracket (2 pcs./package)



**STA 200**Screw-adjustable front bracket (2 pcs./package)



**BK 200**Adjustable mechanical travel stops (2 pcs./package)



LOCK HO Horizontal electro lock 12 V



**LOCK VE**Vertical
electro lock 12 V



**BAT M016** 24 V 1.6 Ah battery



BAT K3 Battery charge card for BAT M016



STARG8 24 24 Vdc spare control unit

#### LIMITS OF USE FOR THE PRODUCT







# THE KING SPECIALIST



#### KINGspecialist app for installers

The KINGspecialist app allows you to complete all installation setup phases directly from your smart phone or tablet.

#### Thanks to the wifi module,

which can be coupled to STARG8 central units, every professional can now manage all the functions offered by the KING Smart Traditional electronic device simply and intuitively.

The App also introduces new functions, such as scheduling of periodical system maintenance, central unit check-ups and remote control management.



## KINGgates relies on a network of expert professional installers.

KINGspecialist is a programme available only to installers: KINGgates quality in the form of a service. Installer-friendly innovations and continuous updates to keep growing together