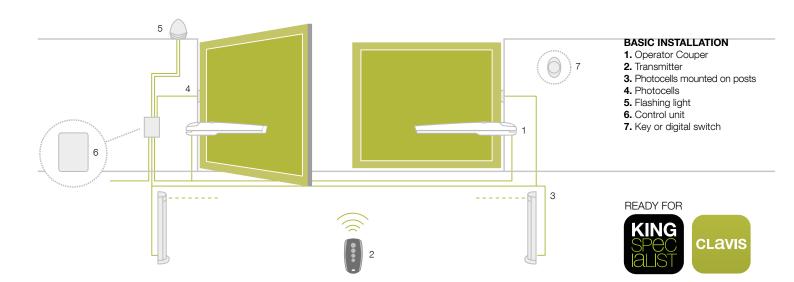

### Couper 24

## Automation for swing gates with leaves up to 2 m - 400 kg

## MECHANICAL RELIABILITY

Couper is the ideal automation for swing gates up to 2 m - 400 kg.

The mechanical system, inserted into two strong die-cast aluminium frames, is designed to guarantee great performances in any environmental condition.

## EASY INSTALLATION

Just two cables for the electric connection of Couper. The access to the terminal block, set in the upper part of the operator, simplifies its connection and installation.

The regulation of the travel is simple and fast thanks to adjustable mechanical stops.

## SMART TRADITIONAL ELECTRONICS

STARG8 control units radically simplify the installer's job, guaranteeing high levels of performance in terms of safety, time and speed of installation.

A single programming method speeds up the activation of the automatic devices and managing maintenance operations becomes simple and practical.

## 1. CONNECTION COMPARTMENT

Easy and fast to install thanks to its position in the upper part of the operator

#### 2. LIMIT SWITCH

Fast regulation of the travel with strong mechanical stop

#### 3. ELECTRONICS

Programming with self-learning function, adjustable functions through dip-switches and regulation of power and speed through trimmers