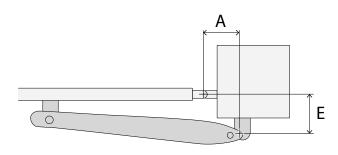

#### 2. LIMIT SWITCH

Fast regulation of the travel with strong mechanical stop

#### **TECHNICAL DATA**

| Code                            |       | COUPER 24     |
|---------------------------------|-------|---------------|
| Motor supply                    | (Vdc) | 24            |
| Maximum power draw              | (VV)  | 85            |
| Speed                           | (m/s) | 0.018         |
| Force max                       | (N)   | 1500          |
| Working cycle                   | (%)   | 50            |
| Travel (without limit switches) | (mm)  | 320           |
| Protection level                | (IP)  | 44            |
| Operating temperature           | (°C)  | -20 ÷ +55     |
| Automation weight               | (kg)  | 6             |
| Operator dimensions             | (mm)  | 780x100x104 h |