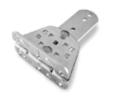

## 1. CONNECTION COMPARTMENT

Easy and fast to install thanks to its position in the upper part of the operator

#### 2. LIMIT SWITCH

Fast regulation of the travel with strong mechanical stop

#### 3. ELECTRONICS

Programming with self-learning function, adjustable functions through dip-switches and regulation of power and speed through trimmers