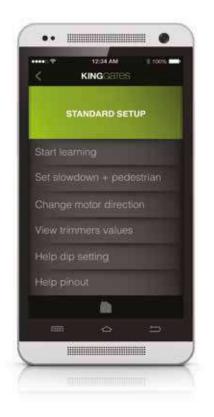

#### KINGspecialist app for installers

The KINGspecialist app allows you to complete all installation setup phases directly from your smart phone or tablet.

#### Thanks to the wifi module,

which can be coupled to STARG8 central units, every professional can now manage all the functions offered by the KING Smart Traditional electronic device simply and intuitively.

The App also introduces new functions, such as scheduling of periodical system maintenance, central unit check-ups and remote control management.