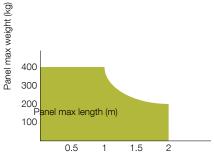

er Kit 24    | • (2)     | •             | • (2)    | •            | •       | •   | 2 m - 400 kg        |
| Couper Kit 24 LT | • (2)     | •             | • (1)    |              | •       |     | 2 m - 400 kg        |

24 V version also available for markets with 110 V / 60 Hz mains power supply











COUPER 24 STARG8 BOX STYLO 4K IDEA 24 PLUS VIKY 30



TAB







**STP 200**Screw-adjustable rear bracket (2 pcs./package)



**STA 200**Screw-adjustable front bracket (2 pcs./package)



**BK 200**Adjustable mechanical travel stops (2 pcs./package)



LOCK HO Horizontal electro lock 12 V



**LOCK VE**Vertical
electro lock 12 V



**BAT M016** 24 V 1.6 Ah battery



BAT K3 Battery charge card for BAT M016



STARG8 24 24 Vdc spare control unit

#### LIMITS OF USE FOR THE PRODUCT







# THE KING SPECIALIST



#### KINGspecialist app for installers

The KINGspecialist app allows you to complete all installation setup phases directly from your smart phone or tablet.

#### Thanks to the wifi module,

which can be coupled to STARG8 central units, every professional can now manage all the functions offered by the KING Smart Traditional electronic device simply and intuitively.

The App also introduces new functions, such as scheduling of periodical system maintenance, central unit check-ups and remote control management.



## KINGgates relies on a network of expert professional installers.

KINGspecialist is a programme available only to installers: KINGgates quality in the form of a service. Installer-friendly innovations and continuous updates to keep growing together.