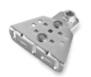

---|---------------------|--|
| Couper 24 | 24 Vdc | • (1)           | •          | 2 m - 400 kg        |  |

#### **COUPER 24 KIT**

| Code             | COUPER 24 | STARG8 24 BOX | STYLO 4K | IDEA 24 PLUS | VIKY 30 | ТАВ | Wing max dimensions |
|------------------|-----------|---------------|----------|--------------|---------|-----|---------------------|
| Couper Kit 24    | • (2)     | •             | • (2)    | •            | •       | •   | 2 m - 400 kg        |
| Couper Kit 24 LT | • (2)     | •             | • (1)    |              | •       |     | 2 m - 400 kg        |

24 V version also available for markets with 110 V / 60 Hz mains power supply











COUPER 24 STARG8 BOX STYLO 4K IDEA 24 PLUS VIKY 30



TAB







**STP 200**Screw-adjustable rear bracket (2 pcs./package)



**STA 200**Screw-adjustable front bracket (2 pcs./package)



**BK 200**Adjustable mechanical travel stops (2 pcs./package)



LOCK HO Horizontal electro lock 12 V



**LOCK VE**Vertical
electro lock 12 V



**BAT M016** 24 V 1.6 Ah battery



BAT K3 Battery charge card for BAT M016



STARG8 24 24 Vdc spare control unit

#### LIMITS OF USE FOR THE PRODUCT







# THE KING SPECIALIST



#### KINGspecialist app for installers

The KINGspecialist app allows you to complete all installation setup phases directly from your smart phone or tablet.

#### Thanks to the wifi module,

which can be coupled to STARG8 central units, every professional can now manage all the functions offered by the KING Smart Traditional electronic device simply and intuitively.

The App also introduces new function