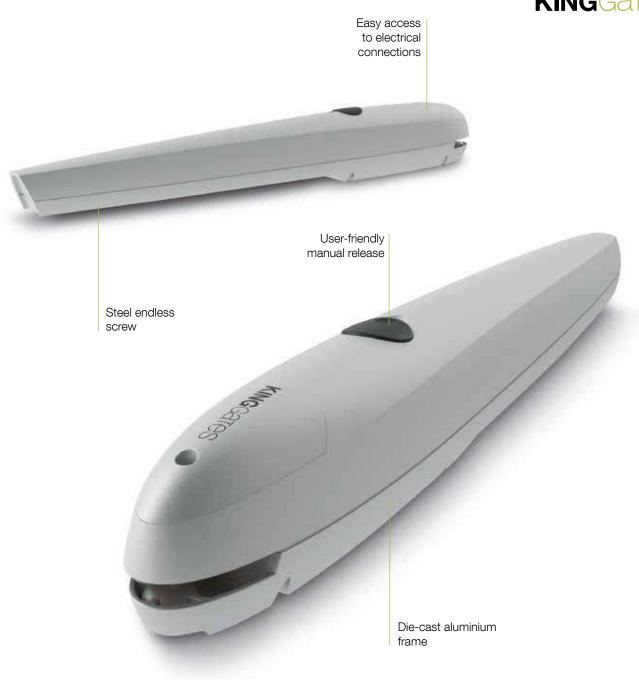

## EASY INSTALLATION

Just two cables for the electric connection of Couper. The access to the terminal block, set in the upper part of the operator, simplifies its connection and installation.

The regulation of the travel is simple and fast thanks to adjustable mechanical stops.

## 1. CONNECTION COMPARTMENT

Easy and fast to install thanks to its position in the upper part of the operator

#### 2. LIMIT SWITCH

Fast regulation of the travel with strong mechanical stop

#### 3. ELECTRONICS

Programming with self-learning function, adjustable functions through dip-switches and regulation of power and speed through trimmers