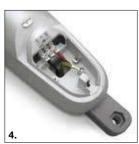

# QUICK AND EASY INSTALLATION

The JET XL body is divided in two separate compartments provided with a removable shell for a quick and easy access during the entire installation process.

The mechanical limit switch adjustment during opening and closing procedures is done from above, by removing the shell that covers the endless screw. The operation is effortless because everything is close at hand and well visible, allowing a quick adjustment.

Furthermore, by opening the connection compartment, there is easy access to the terminal board to complete the wiring using the cable bushing provided. Operating points are always in plain sight.

The rear fastening system with tilting forks is a simple solution that helps alignment, compensating errors up to +/- 5 °.

#### 4. CONNECTION

Ample connection compartment positioned in the upper section of the motor