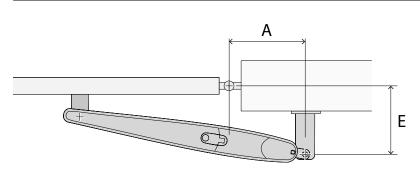

Furthermore, by opening the connection compartment, there is easy access to the terminal board to complete the wiring using the cable bushing provided. Operating points are always in plain sight.

The rear fastening system with tilting forks is a simple solution that helps alignment, compensating errors up to +/- 5 °.