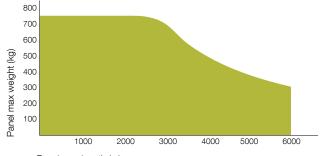

| •       |     | 6 m - 750 kg        |
| Jet XL 24 K     |            | • (2)     |                  | •                   | • (2)    | •         | •       | •   | 6 m - 750 kg        |
| Jet XL 24 K LT  |            | • (2)     |                  | •                   | • (1)    |           | •       |     | 6 m - 750 kg        |

24 V version also available for markets with 110 V / 60 Hz mains power supply











JET XL

STARG8 BOX / BOX XL

STYLO 4K

IDEA PLUS

VIKY 30



TAB





LOCK HO Horizontal electro lock 12 V



LOCK VE Vertical electro lock 12 V



**BAT M016** 24 V 1.6 Ah battery



**BAT K3**Battery charge card for BAT M016



STARG8 24 24 Vdc spare control unit

KGFOL-JETXL/EN/00



**STARG8 AC** 230 Vac spare control unit

#### LIMITS OF USE FOR THE PRODUCT







Panel max length (m)