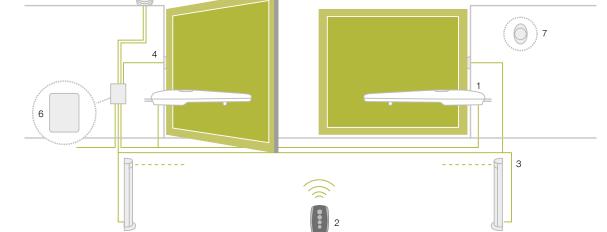

#### BASIC INSTALLATION

- 1. Operator Jet XL
- 2. Transmitter
- 3. Photocells mounted on posts
- 4. Photocells
- 5. Flashing light
- 6. Control unit
- 7. Key or digital switch