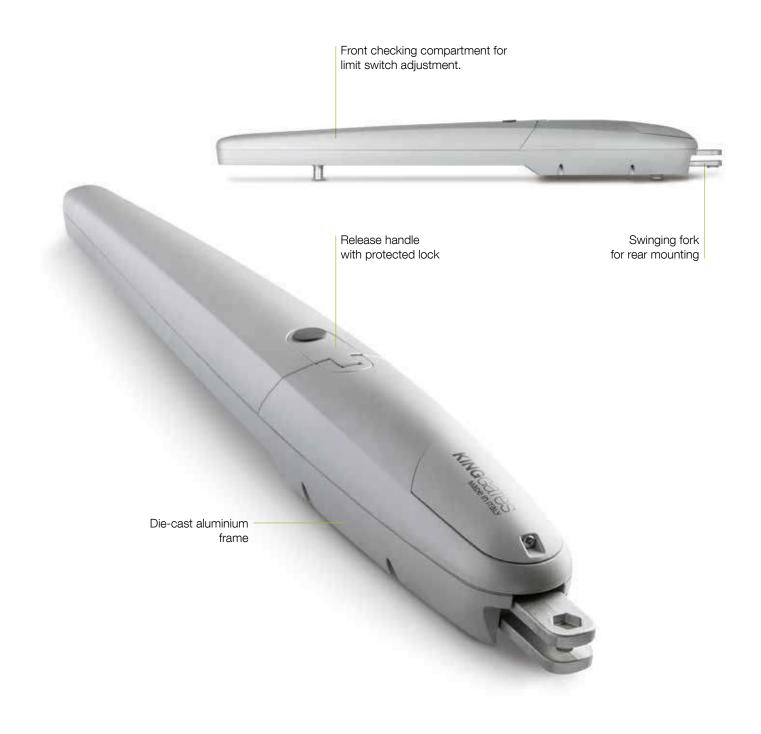

### 1. STRONG MECHANICAL TRANSMISSION

Made of steel and bronze, for the utmost duration and reliability

## 2. BRONZE SCREW CONVEYOR

For maximum quietness and durability

### 3. MANUAL-RELEASE HANDLE

Is made of die cast aluminium with personalized key

#### 4. CONNECTION

Ample connection compartment positioned in the upper section of the motor