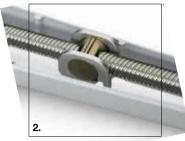

### 3. MANUAL-RELEASE HANDLE

Is made of die cast aluminium with personalized key