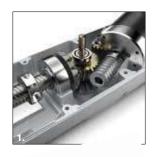

hell that covers the endless screw. The operation is effortless because everything is close at hand and well visible, allowing a quick adjustment.

Furthermore, by opening the connection compartment, there is easy access to the terminal board to complete the wiring using the cable bushing provided. Operating points are always in plain sight.

The rear fastening system with tilting forks is a simple solution that helps alignment, compensating errors up to +/- 5 °.

# SMART TRADITIONAL ELECTRONICS

STARG8 control units radically simplify the installer's job, guaranteeing high levels of performance in terms of safety, time and speed of installation. A single programming method speeds up the activation of the automatic devices and managing maintenance operations becomes simple and practical.









### 1. STRONG MECHANICAL TRANSMISSION

Made of steel and bronze, for the utmost duration and reliability

## 2. BRONZE SCREW CONVEYOR

For maximum quietness and durability

### 3. MANUAL-RELEASE HANDLE

Is made of die cast aluminium with personalized key

#### 4. CONNECTION

Ample connection compartment positioned in the upper section of the motor

#### BASIC INSTALLATION

- 1. Operator Jet XL
- 2. Transmitter
- 3. Photocells mounted on posts
- 4. Photocells
- 5. Flashing light
- 6. Control unit
- 7. Key or digital switch











#### **TECHNICAL DATA**

| Code                  |                   | JETXL230 | JETXL24   |
|-----------------------|-------------------|----------|-----------|
| Motor supply          | (Vac 50 Hz / Vdc) | 230 Vac  | 24 Vdc    |
| Maximum power draw