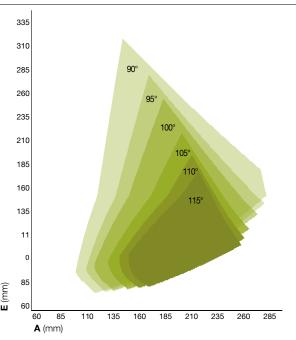

| •       |     | 6 m - 750 kg        |
| Jet XL 24 K     |            | • (2)     |                  | •                   | • (2)    | •         | •       | •   | 6 m - 750 kg        |
| Jet XL 24 K LT  |            | • (2)     |                  | •                   | • (1)    |           | •       |     | 6 m - 750 kg        |

24 V version also available for markets with 110 V / 60 Hz mains power supply











JET XL

STARG8 BOX / BOX XL

STYLO 4K

IDEA PLUS

VIKY 30



TAB





LOCK HO Horizontal electro lock 12 V



LOCK VE Vertical electro lock 12 V



**BAT M016** 24 V 1.6 Ah battery



**BAT K3**Battery charge card for BAT M016



STARG8 24 24 Vdc spare control unit

KGFOL-JETXL/EN/00



**STARG8 AC** 230 Vac spare control unit

#### LIMITS OF USE FOR THE PRODUCT







Panel max length (m)